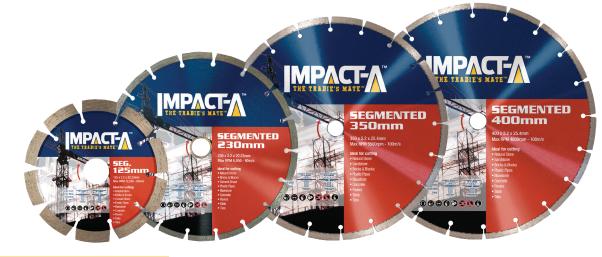

## **SEGMENTED DIAMOND BLADES**

Images of larger blades (350 & 400mm) for position only. Actual product images to come

## **Key Features**

- Ideal for cutting Bricks, Blocks & Pavers, Natural Stone, Tiles & Slate, Cement Sheet, Plastic Pipes, Bluestone and Concrete
- Medium density diamond blades for fast cutting and long life
- Strong sintered bond
- Impact-A diamond blades have been safety tested in accordance with European Standard EN13236 - Safety Requirements for Diamond Abrasives

| DIAMETER | BORE  | SEGMENT<br>H x W | WEIGHT | MAX OPERATING<br>SPEED | PACK QTY | PRODUCT CODE |
|----------|-------|------------------|--------|------------------------|----------|--------------|
| 125mm    | 22.23 | 7/2.2mm          | 150g   | 12250                  | 1        | 29215        |
| 230mm    | 22.23 | 10/2.5mm         | 600g   | 6650                   | 1        | 29218        |
| 350mm    | 25.4  | 10/2.8mm         | 1800g  | 5500                   | 1        | 29219        |
| 400mm    | 25.4  | 10/3.2mm         | 2750g  | 4800                   | 1        | 29220        |